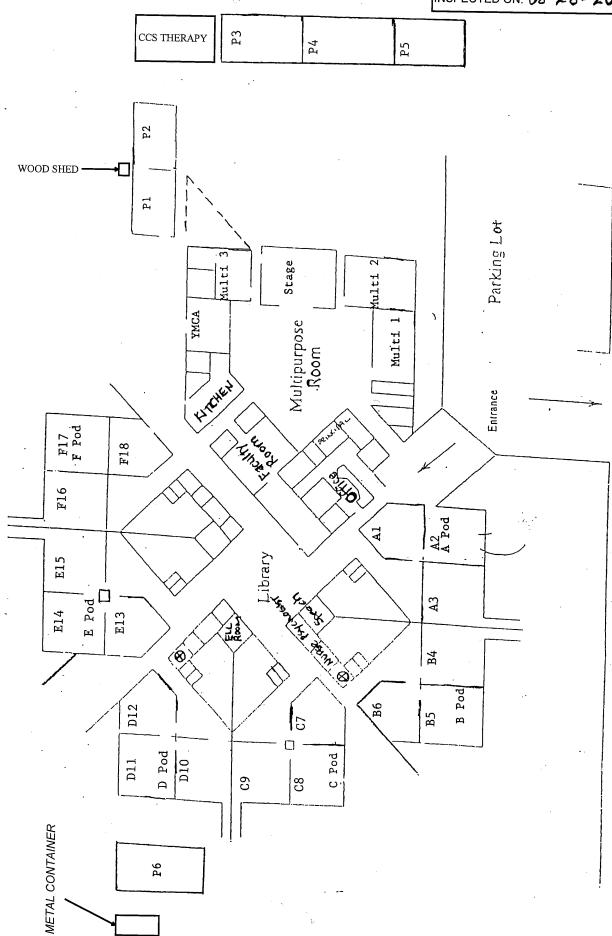

## LIST OF BUILDINGS AT

## **MAJESTIC WAY ELEMENTARY SCHOOL**

| BUILDING NAME BUILDING USED (#FLOORS | As<br>Construction                                                                        | BUILDING AREA (APPROXIMATE) |
|--------------------------------------|-------------------------------------------------------------------------------------------|-----------------------------|
| CLASSROOMS P                         | I-P2 PORTABLE BUILDING                                                                    |                             |
| Classrooms<br>( 1 )                  | Wood and Metal Portables                                                                  | 1,920 SF                    |
| CLASSROOMS P                         | 3-P5 PORTABLE BUILDING                                                                    |                             |
| Classrooms ( 1 )                     | Wood & Metal                                                                              | 2,880 SF                    |
| CLASSROOMS P                         | PORTABLE BUILDING                                                                         |                             |
| Classroom<br>( 1 )                   | Wood and Metal Portable                                                                   | 960 SF                      |
| MAIN BUILDING                        |                                                                                           |                             |
|                                      | rpose Room, Classrooms, Library, Boiler Room, Restrooms<br>Wood, Metal, Plaster, Concrete | 33,000 SF                   |
| MAJESTIC PORT                        | ABLE BUILDING (CSS THERAPY)                                                               |                             |
| Classroom ( 1 )                      | Wood and Metal                                                                            | 960 SF                      |
| METAL STORAGI                        | CONTAINER                                                                                 |                             |
| Storage ( 1 )                        | Metal                                                                                     | 240 SF                      |
| WOOD STORAGE                         | SHED                                                                                      |                             |
| Storage ( 1 )                        | Wood                                                                                      | 60 SF                       |
| Total Number Of                      | Buildings: 7 (Approximate) Total Sq Ft. :                                                 | 40,020                      |
|                                      | End Of Report, Total Of 1 Pages                                                           |                             |