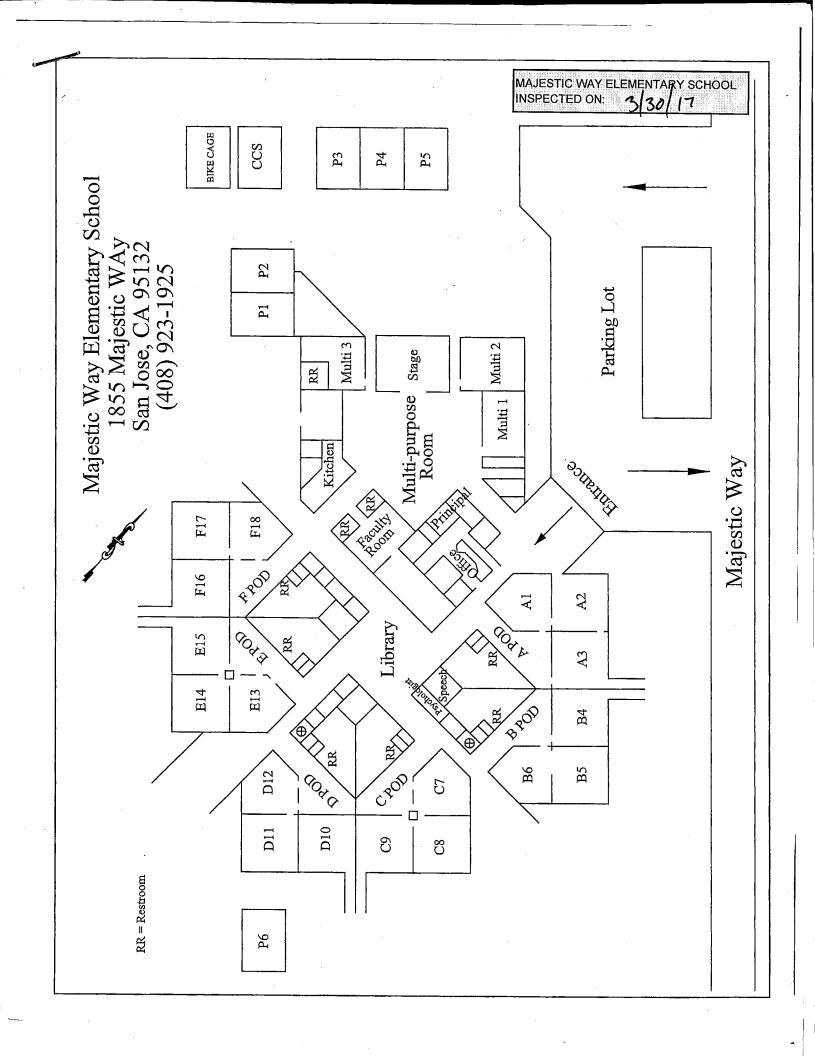

# SIX-MONTH SURVEILLANCE AHERA REPORT

MAJESTIC WAY ELEMENTARY SCHOOL 1855 MAJESTIC WAY SAN JOSE, CA 95132

PREPARED FOR:

BERRYESSA UNION ELEMENTARY SCHOOL DISTRICT
1376 PIEDMONT ROAD
SAN JOSE, CA 95132

**INSPECTED ON: Mar. 30, 2017** 

# BERRYESSA UNION ELEMENTARY SCHOOL DISTRICT MAJESTIC WAY ELEMENTARY SCHOOL

INSPECTED ON: Mar. 30, 2017

**INSPECTED BY:** 

Maheen B. Doctor Cal/OSHA Certified Asbestos Consultant Certification Number 95-1798