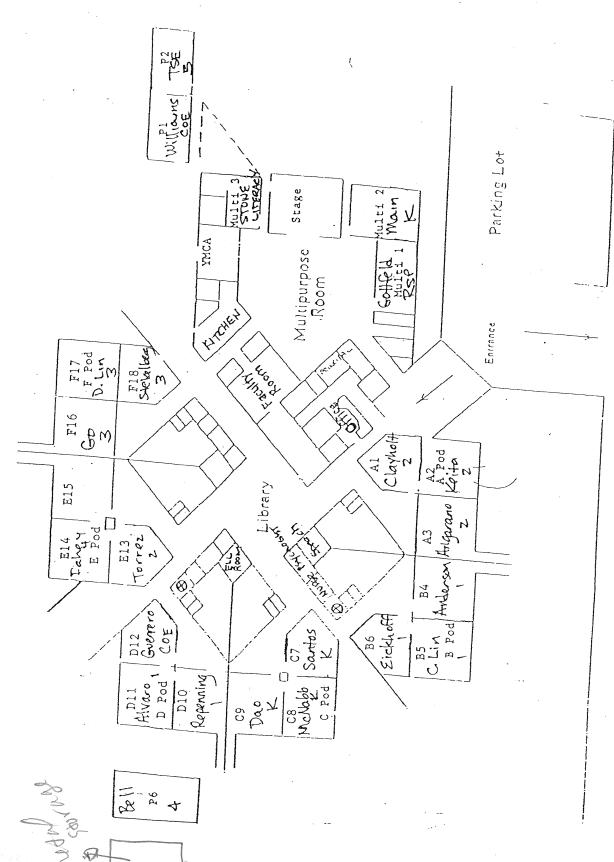

## LIST OF BUILDINGS AT

## **MAJESTIC WAY ELEMENTARY SCHOOL**

| BUILDING NAME BUILDING USED (#FLOORS | As<br>Construction                                                                        | BUILDING AREA (APPROXIMATE) |
|--------------------------------------|-------------------------------------------------------------------------------------------|-----------------------------|
| CLASSROOMS P                         | I-P2 PORTABLE BUILDING                                                                    |                             |
| Classrooms<br>( 1 )                  | Wood and Metal Portables                                                                  | 1,920 SF                    |
| CLASSROOMS P                         | 3-P5 PORTABLE BUILDING                                                                    |                             |
| Classrooms ( 1 )                     | Wood & Metal                                                                              | 2,880 SF                    |
| CLASSROOMS P                         | PORTABLE BUILDING                                                                         |                             |
| Classroom<br>( 1 )                   | Wood and Metal Portable                                                                   | 960 SF                      |
| MAIN BUILDING                        |                                                                                           |                             |
|                                      | rpose Room, Classrooms, Library, Boiler Room, Restrooms<br>Wood, Metal, Plaster, Concrete | 33,000 SF                   |
| MAJESTIC PORT                        | ABLE BUILDING (CSS THERAPY)                                                               |                             |
| Classroom ( 1 )                      | Wood and Metal                                                                            | 960 SF                      |
| METAL STORAGI                        | CONTAINER                                                                                 |                             |
| Storage ( 1 )                        | Metal                                                                                     | 240 SF                      |
| WOOD STORAGE                         | SHED                                                                                      |                             |
| Storage ( 1 )                        | Wood                                                                                      | 60 SF                       |
| Total Number Of                      | Buildings: 7 (Approximate) Total Sq Ft. :                                                 | 40,020                      |
|                                      | End Of Report, Total Of 1 Pages                                                           |                             |