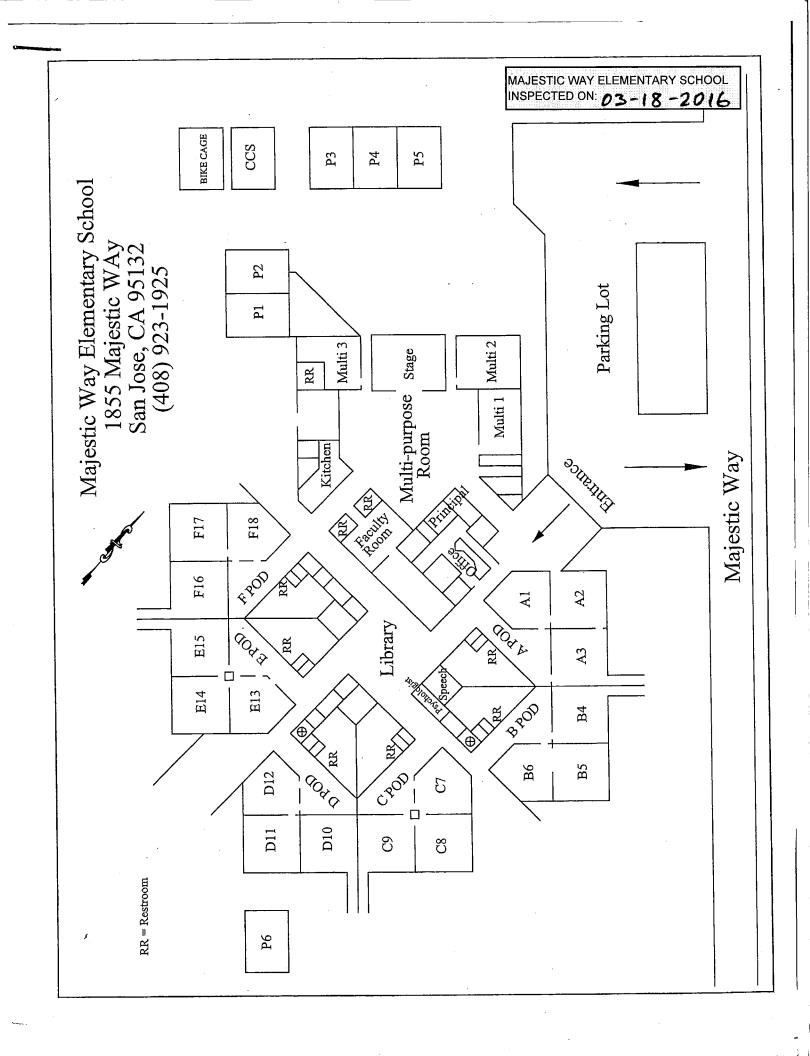

# SIX-MONTH SURVEILLANCE AHERA REPORT

MAJESTIC WAY ELEMENTARY SCHOOL 1855 MAJESTIC WAY SAN JOSE, CA 95132

PREPARED FOR:

BERRYESSA UNION ELEMENTARY SCHOOL DISTRICT
1376 PIEDMONT ROAD
SAN JOSE, CA 95132

**INSPECTED ON: Mar. 30, 2017** 

# BERRYESSA UNION ELEMENTARY SCHOOL DISTRICT MAJESTIC WAY ELEMENTARY SCHOOL

INSPECTED ON: Mar. 30, 2017

**INSPECTED BY:** 

Maheen B. Doctor Cal/OSHA Certified Asbestos Consultant Certification Number 95-1798