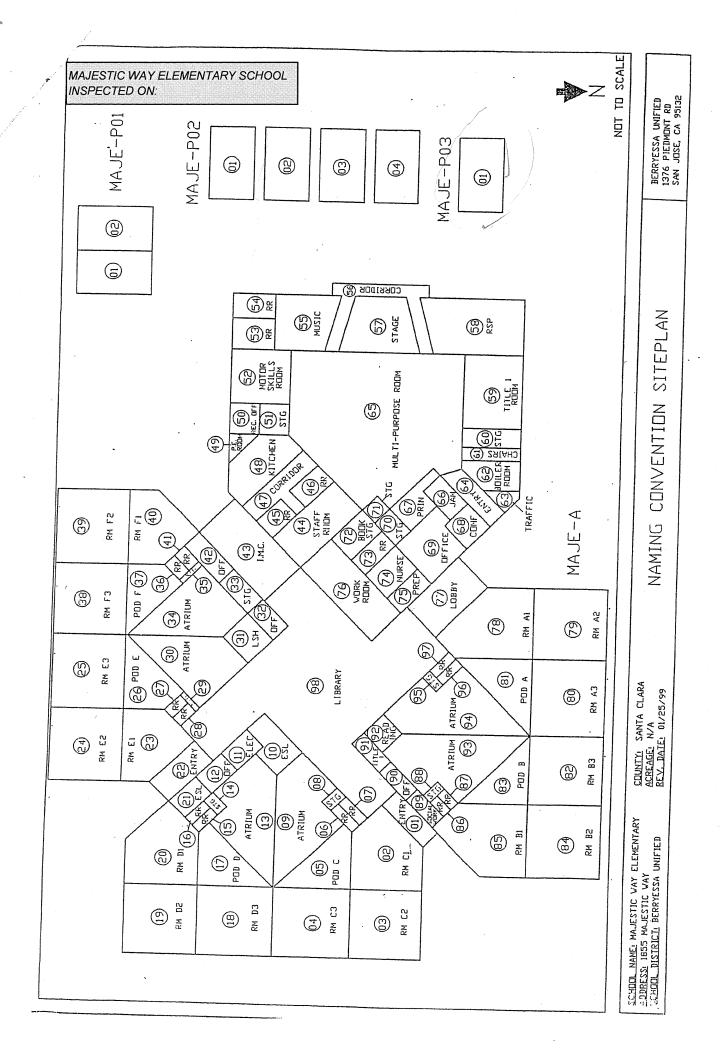

SAMPLES REPORT

PART-IX

DAMAGE REPORT

PART - X

SITE MAPS

## LIST OF BUILDINGS AT

## **MAJESTIC WAY ELEMENTARY SCHOOL**

| BUILDING NAME BUILDING USED (#FLOORS | As<br>Construction                                                                        | BUILDING AREA (APPROXIMATE) |
|--------------------------------------|-------------------------------------------------------------------------------------------|-----------------------------|
| CLASSROOMS P                         | I-P2 PORTABLE BUILDING                                                                    |                             |
| Classrooms<br>( 1 )                  | Wood and Metal Portables                                                                  | 1,920 SF                    |
| CLASSROOMS P                         | 3-P5 PORTABLE BUILDING                                                                    |                             |
| Classrooms ( 1 )                     | Wood & Metal                                                                              | 2,880 SF                    |
| CLASSROOMS P                         | PORTABLE BUILDING                                                                         |                             |
| Classroom<br>( 1 )                   | Wood and Metal Portable                                                                   | 960 SF                      |
| MAIN BUILDING                        |                                                                                           |                             |
|                                      | rpose Room, Classrooms, Library, Boiler Room, Restrooms<br>Wood, Metal, Plaster, Concrete | 33,000 SF                   |
| MAJESTIC PORT                        | ABLE BUILDING (CSS THERAPY)                                                               |                             |
| Classroom ( 1 )                      | Wood and Metal                                                                            | 960 SF                      |
| METAL STORAGI                        | CONTAINER                                                                                 |                             |
| Storage ( 1 )                        | Metal                                                                                     | 240 SF                      |
| WOOD STORAGE                         | SHED                                                                                      |                             |
| Storage ( 1 )                        | Wood                                                                                      | 60 SF                       |
| Total Number Of                      | Buildings: 7 (Approximate) Total Sq Ft. :                                                 | 40,020                      |
|                                      | End Of Report, Total Of 1 Pages                                                           |                             |