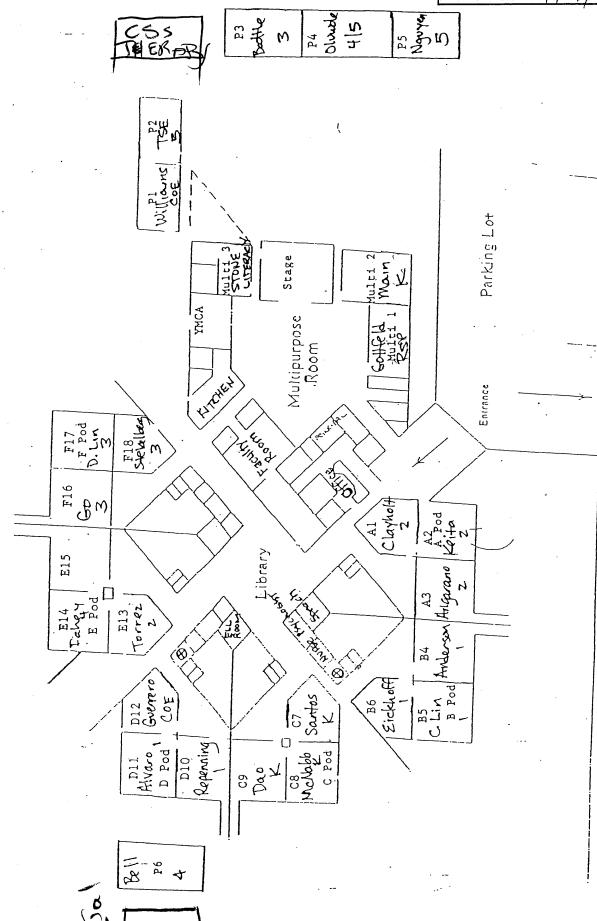

## LIST OF BUILDINGS AT

## **MAJESTIC WAY ELEMENTARY SCHOOL**

| BUILDING NAME BUILDING USED (#FLOORS | As<br>Construction                                                                        | BUILDING AREA (APPROXIMATE) |
|--------------------------------------|-------------------------------------------------------------------------------------------|-----------------------------|
| CLASSROOMS P                         | I-P2 PORTABLE BUILDING                                                                    |                             |
| Classrooms<br>( 1 )                  | Wood and Metal Portables                                                                  | 1,920 SF                    |
| CLASSROOMS P                         | 3-P5 PORTABLE BUILDING                                                                    |                             |
| Classrooms ( 1 )                     | Wood & Metal                                                                              | 2,880 SF                    |
| CLASSROOMS P                         | PORTABLE BUILDING                                                                         |                             |
| Classroom<br>( 1 )                   | Wood and Metal Portable                                                                   | 960 SF                      |
| MAIN BUILDING                        |                                                                                           |                             |
|                                      | rpose Room, Classrooms, Library, Boiler Room, Restrooms<br>Wood, Metal, Plaster, Concrete | 33,000 SF                   |
| MAJESTIC PORT                        | ABLE BUILDING (CSS THERAPY)                                                               |                             |
| Classroom ( 1 )                      | Wood and Metal                                                                            | 960 SF                      |
| METAL STORAGI                        | CONTAINER                                                                                 |                             |
| Storage ( 1 )                        | Metal                                                                                     | 240 SF                      |
| WOOD STORAGE                         | SHED                                                                                      |                             |
| Storage ( 1 )                        | Wood                                                                                      | 60 SF                       |
| Total Number Of                      | Buildings: 7 (Approximate) Total Sq Ft. :                                                 | 40,020                      |
|                                      | End Of Report, Total Of 1 Pages                                                           |                             |