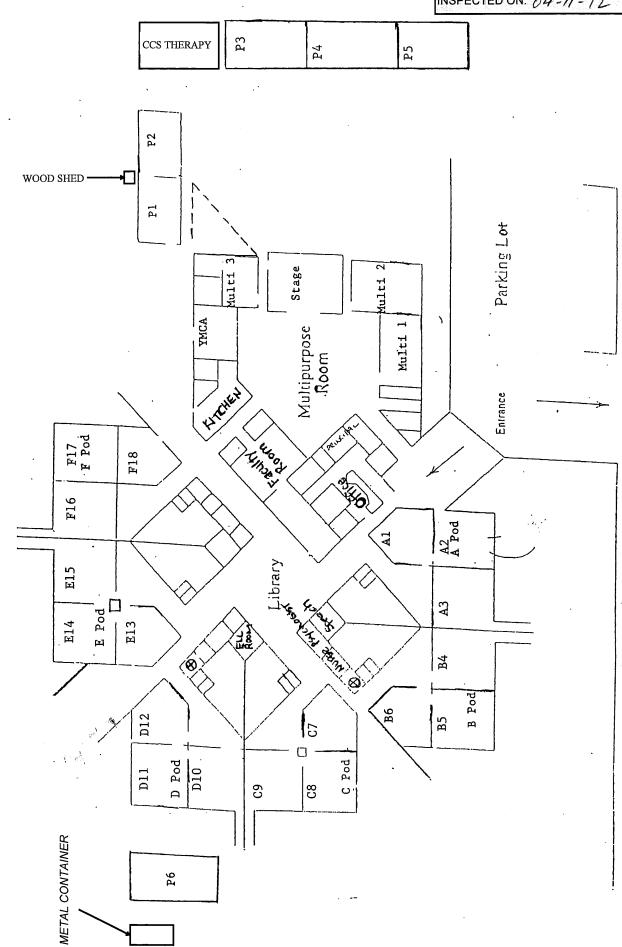

## LIST OF BUILDINGS AT

## **MAJESTIC WAY ELEMENTARY SCHOOL**

| BUILDING NAME BUILDING USED (#FLOORS | As<br>Construction                                                                        | BUILDING AREA (APPROXIMATE) |
|--------------------------------------|-------------------------------------------------------------------------------------------|-----------------------------|
| CLASSROOMS P                         | I-P2 PORTABLE BUILDING                                                                    |                             |
| Classrooms<br>( 1 )                  | Wood and Metal Portables                                                                  | 1,920 SF                    |
| CLASSROOMS P                         | 3-P5 PORTABLE BUILDING                                                                    |                             |
| Classrooms ( 1 )                     | Wood & Metal                                                                              | 2,880 SF                    |
| CLASSROOMS P                         | PORTABLE BUILDING                                                                         |                             |
| Classroom<br>( 1 )                   | Wood and Metal Portable                                                                   | 960 SF                      |
| MAIN BUILDING                        |                                                                                           |                             |
|                                      | rpose Room, Classrooms, Library, Boiler Room, Restrooms<br>Wood, Metal, Plaster, Concrete | 33,000 SF                   |
| MAJESTIC PORT                        | ABLE BUILDING (CSS THERAPY)                                                               |                             |
| Classroom ( 1 )                      | Wood and Metal                                                                            | 960 SF                      |
| METAL STORAGI                        | CONTAINER                                                                                 |                             |
| Storage ( 1 )                        | Metal                                                                                     | 240 SF                      |
| WOOD STORAGE                         | SHED                                                                                      |                             |
| Storage ( 1 )                        | Wood                                                                                      | 60 SF                       |
| Total Number Of                      | Buildings: 7 (Approximate) Total Sq Ft. :                                                 | 40,020                      |
|                                      | End Of Report, Total Of 1 Pages                                                           |                             |