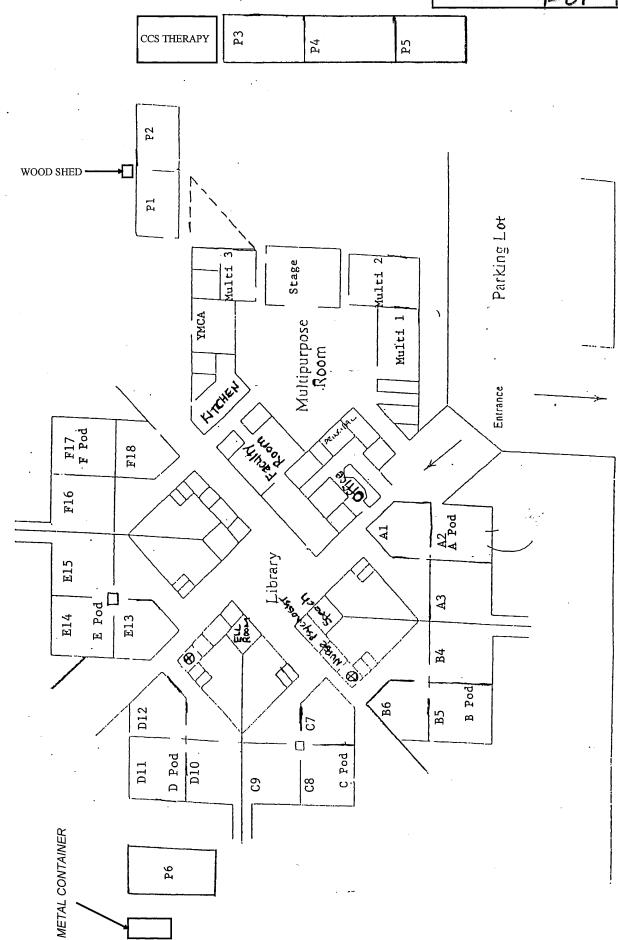

## LIST OF BUILDINGS AT

## **MAJESTIC WAY ELEMENTARY SCHOOL**

| BUILDING NAME BUILDING USED (#FLOORS | As<br>Construction                                                                        | BUILDING AREA (APPROXIMATE) |
|--------------------------------------|-------------------------------------------------------------------------------------------|-----------------------------|
| CLASSROOMS P                         | I-P2 PORTABLE BUILDING                                                                    |                             |
| Classrooms<br>( 1 )                  | Wood and Metal Portables                                                                  | 1,920 SF                    |
| CLASSROOMS P                         | 3-P5 PORTABLE BUILDING                                                                    |                             |
| Classrooms ( 1 )                     | Wood & Metal                                                                              | 2,880 SF                    |
| CLASSROOMS P                         | PORTABLE BUILDING                                                                         |                             |
| Classroom<br>( 1 )                   | Wood and Metal Portable                                                                   | 960 SF                      |
| MAIN BUILDING                        |                                                                                           |                             |
|                                      | rpose Room, Classrooms, Library, Boiler Room, Restrooms<br>Wood, Metal, Plaster, Concrete | 33,000 SF                   |
| MAJESTIC PORT                        | ABLE BUILDING (CSS THERAPY)                                                               |                             |
| Classroom ( 1 )                      | Wood and Metal                                                                            | 960 SF                      |
| METAL STORAGI                        | CONTAINER                                                                                 |                             |
| Storage ( 1 )                        | Metal                                                                                     | 240 SF                      |
| WOOD STORAGE                         | SHED                                                                                      |                             |
| Storage ( 1 )                        | Wood                                                                                      | 60 SF                       |
| Total Number Of                      | Buildings: 7 (Approximate) Total Sq Ft. :                                                 | 40,020                      |
|                                      | End Of Report, Total Of 1 Pages                                                           |                             |