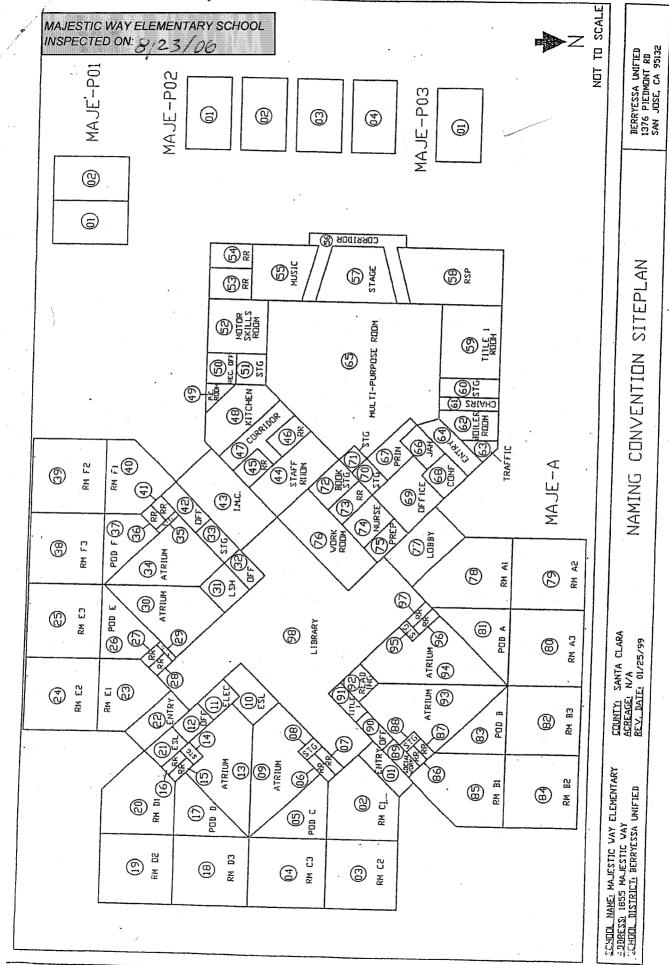

SAMPLES REPORT

PART-IX

DAMAGE REPORT

PART - X

SITE MAPS

## LIST OF BUILDINGS AT

## **MAJESTIC WAY ELEMENTARY SCHOOL**

| BUILDING NAME BUILDING USED (#FLOORS | As<br>Construction                                                                        | BUILDING AREA (APPROXIMATE) |
|--------------------------------------|-------------------------------------------------------------------------------------------|-----------------------------|
| CLASSROOMS P                         | I-P2 PORTABLE BUILDING                                                                    |                             |
| Classrooms<br>( 1 )                  | Wood and Metal Portables                                                                  | 1,920 SF                    |
| CLASSROOMS P                         | 3-P5 PORTABLE BUILDING                                                                    |                             |
| Classrooms ( 1 )                     | Wood & Metal                                                                              | 2,880 SF                    |
| CLASSROOMS P                         | PORTABLE BUILDING                                                                         |                             |
| Classroom<br>( 1 )                   | Wood and Metal Portable                                                                   | 960 SF                      |
| MAIN BUILDING                        |                                                                                           |                             |
|                                      | rpose Room, Classrooms, Library, Boiler Room, Restrooms<br>Wood, Metal, Plaster, Concrete | 33,000 SF                   |
| MAJESTIC PORT                        | ABLE BUILDING (CSS THERAPY)                                                               |                             |
| Classroom ( 1 )                      | Wood and Metal                                                                            | 960 SF                      |
| METAL STORAGI                        | CONTAINER                                                                                 |                             |
| Storage ( 1 )                        | Metal                                                                                     | 240 SF                      |
| WOOD STORAGE                         | SHED                                                                                      |                             |
| Storage ( 1 )                        | Wood                                                                                      | 60 SF                       |
| Total Number Of                      | Buildings: 7 (Approximate) Total Sq Ft. :                                                 | 40,020                      |
|                                      | End Of Report, Total Of 1 Pages                                                           |                             |