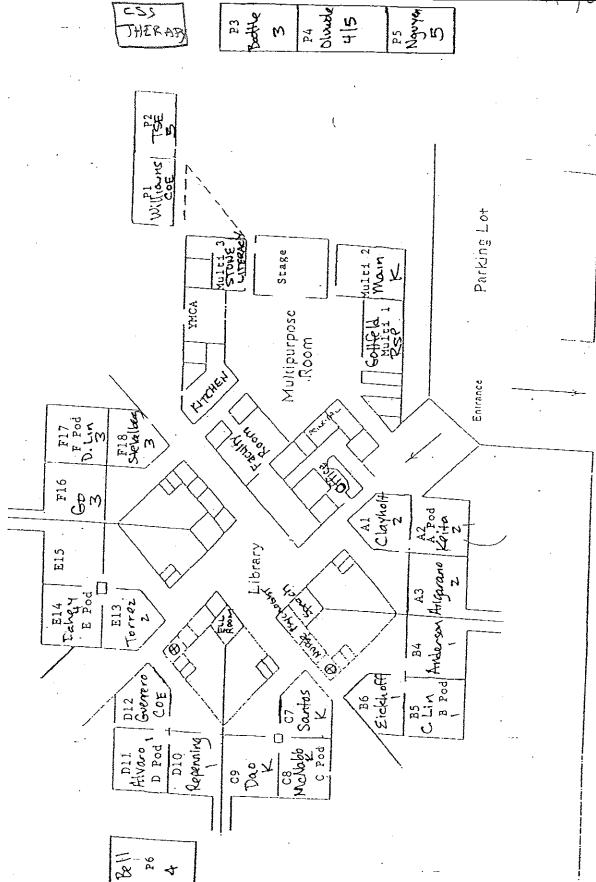

## LIST OF BUILDINGS AT

## **MAJESTIC WAY ELEMENTARY SCHOOL**

| BUILDING NAME BUILDING USED (#FLOORS | As<br>Construction                                                                        | BUILDING AREA (APPROXIMATE) |
|--------------------------------------|-------------------------------------------------------------------------------------------|-----------------------------|
| CLASSROOMS P                         | I-P2 PORTABLE BUILDING                                                                    |                             |
| Classrooms<br>( 1 )                  | Wood and Metal Portables                                                                  | 1,920 SF                    |
| CLASSROOMS P                         | 3-P5 PORTABLE BUILDING                                                                    |                             |
| Classrooms ( 1 )                     | Wood & Metal                                                                              | 2,880 SF                    |
| CLASSROOMS P                         | PORTABLE BUILDING                                                                         |                             |
| Classroom<br>( 1 )                   | Wood and Metal Portable                                                                   | 960 SF                      |
| MAIN BUILDING                        |                                                                                           |                             |
|                                      | rpose Room, Classrooms, Library, Boiler Room, Restrooms<br>Wood, Metal, Plaster, Concrete | 33,000 SF                   |
| MAJESTIC PORT                        | ABLE BUILDING (CSS THERAPY)                                                               |                             |
| Classroom ( 1 )                      | Wood and Metal                                                                            | 960 SF                      |
| METAL STORAGI                        | CONTAINER                                                                                 |                             |
| Storage ( 1 )                        | Metal                                                                                     | 240 SF                      |
| WOOD STORAGE                         | SHED                                                                                      |                             |
| Storage ( 1 )                        | Wood                                                                                      | 60 SF                       |
| Total Number Of                      | Buildings: 7 (Approximate) Total Sq Ft. :                                                 | 40,020                      |
|                                      | End Of Report, Total Of 1 Pages                                                           |                             |