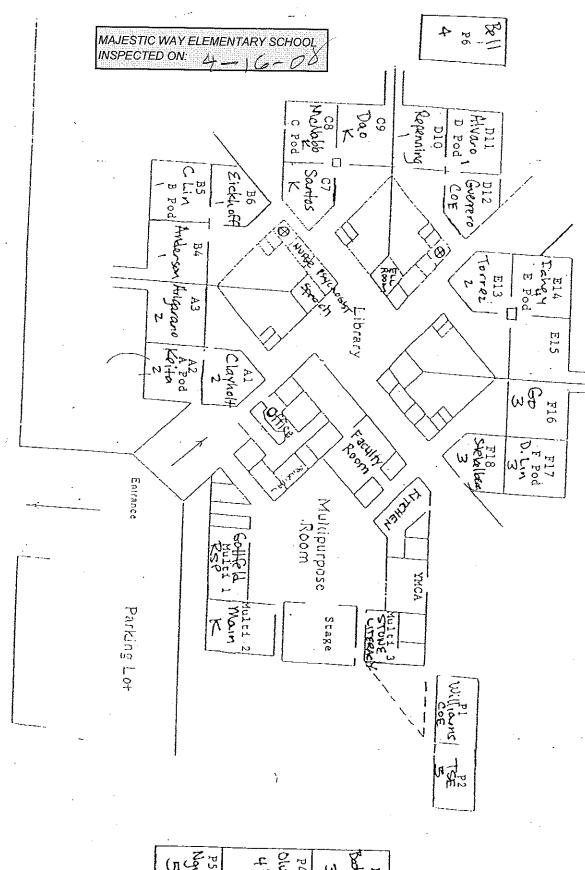

## LIST OF BUILDINGS AT

## **MAJESTIC WAY ELEMENTARY SCHOOL**

| BUILDING NAME BUILDING USED (#FLOORS | As<br>Construction                                                                        | BUILDING AREA (APPROXIMATE) |
|--------------------------------------|-------------------------------------------------------------------------------------------|-----------------------------|
| CLASSROOMS P                         | I-P2 PORTABLE BUILDING                                                                    |                             |
| Classrooms<br>( 1 )                  | Wood and Metal Portables                                                                  | 1,920 SF                    |
| CLASSROOMS P                         | 3-P5 PORTABLE BUILDING                                                                    |                             |
| Classrooms ( 1 )                     | Wood & Metal                                                                              | 2,880 SF                    |
| CLASSROOMS P                         | PORTABLE BUILDING                                                                         |                             |
| Classroom<br>( 1 )                   | Wood and Metal Portable                                                                   | 960 SF                      |
| MAIN BUILDING                        |                                                                                           |                             |
|                                      | rpose Room, Classrooms, Library, Boiler Room, Restrooms<br>Wood, Metal, Plaster, Concrete | 33,000 SF                   |
| MAJESTIC PORT                        | ABLE BUILDING (CSS THERAPY)                                                               |                             |
| Classroom ( 1 )                      | Wood and Metal                                                                            | 960 SF                      |
| METAL STORAGI                        | CONTAINER                                                                                 |                             |
| Storage ( 1 )                        | Metal                                                                                     | 240 SF                      |
| WOOD STORAGE                         | SHED                                                                                      |                             |
| Storage ( 1 )                        | Wood                                                                                      | 60 SF                       |
| Total Number Of                      | Buildings: 7 (Approximate) Total Sq Ft. :                                                 | 40,020                      |
|                                      | End Of Report, Total Of 1 Pages                                                           |                             |