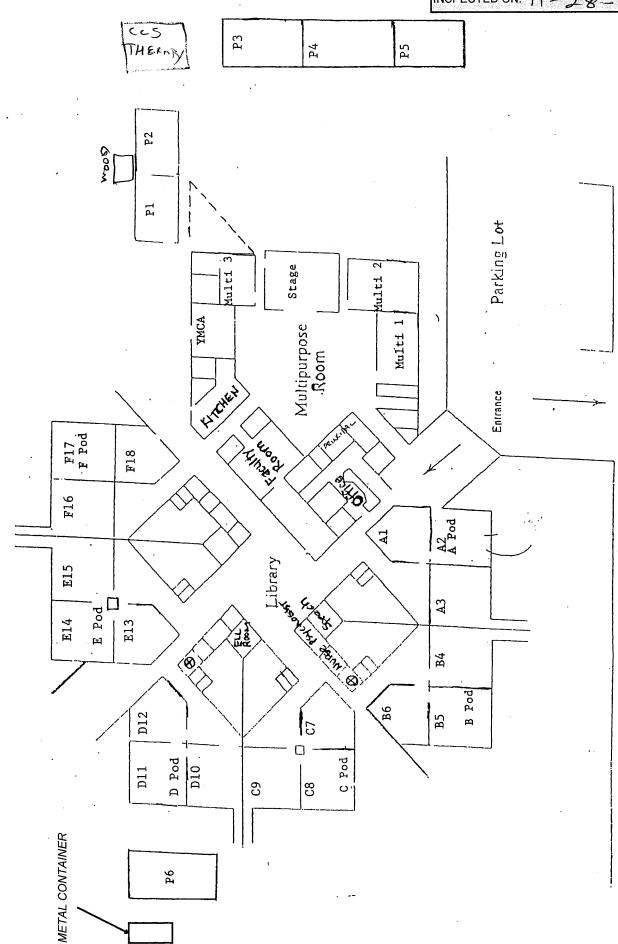

## LIST OF BUILDINGS AT

## **MAJESTIC WAY ELEMENTARY SCHOOL**

| BUILDING NAME BUILDING USED (#FLOORS | As<br>Construction                                                                        | BUILDING AREA (APPROXIMATE) |
|--------------------------------------|-------------------------------------------------------------------------------------------|-----------------------------|
| CLASSROOMS P                         | I-P2 PORTABLE BUILDING                                                                    |                             |
| Classrooms<br>( 1 )                  | Wood and Metal Portables                                                                  | 1,920 SF                    |
| CLASSROOMS P                         | 3-P5 PORTABLE BUILDING                                                                    |                             |
| Classrooms ( 1 )                     | Wood & Metal                                                                              | 2,880 SF                    |
| CLASSROOMS P                         | PORTABLE BUILDING                                                                         |                             |
| Classroom<br>( 1 )                   | Wood and Metal Portable                                                                   | 960 SF                      |
| MAIN BUILDING                        |                                                                                           |                             |
|                                      | rpose Room, Classrooms, Library, Boiler Room, Restrooms<br>Wood, Metal, Plaster, Concrete | 33,000 SF                   |
| MAJESTIC PORT                        | ABLE BUILDING (CSS THERAPY)                                                               |                             |
| Classroom ( 1 )                      | Wood and Metal                                                                            | 960 SF                      |
| METAL STORAGI                        | CONTAINER                                                                                 |                             |
| Storage ( 1 )                        | Metal                                                                                     | 240 SF                      |
| WOOD STORAGE                         | SHED                                                                                      |                             |
| Storage ( 1 )                        | Wood                                                                                      | 60 SF                       |
| Total Number Of                      | Buildings: 7 (Approximate) Total Sq Ft. :                                                 | 40,020                      |
|                                      | End Of Report, Total Of 1 Pages                                                           |                             |