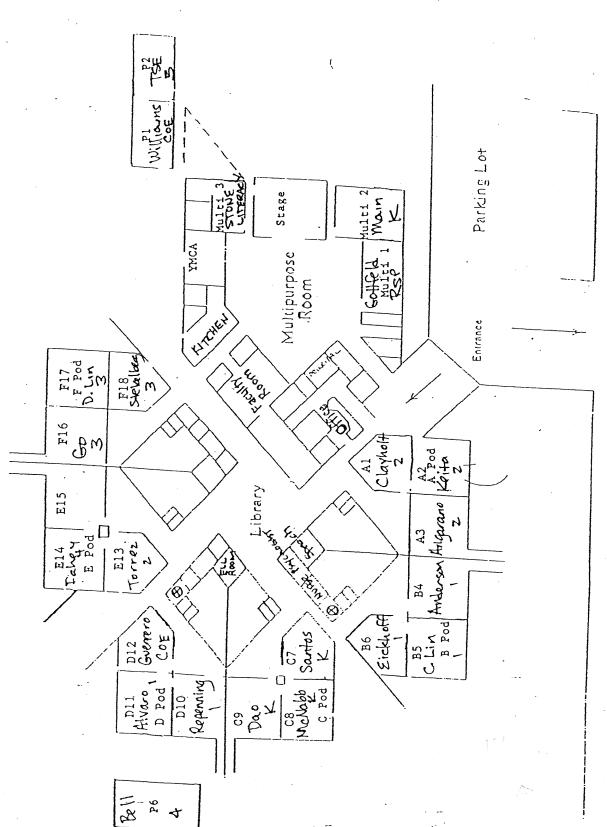

## LIST OF BUILDINGS AT

## **MAJESTIC WAY ELEMENTARY SCHOOL**

| BUILDING NAME BUILDING USED (#FLOORS | As<br>Construction                                                                        | BUILDING AREA (APPROXIMATE) |
|--------------------------------------|-------------------------------------------------------------------------------------------|-----------------------------|
| CLASSROOMS P                         | I-P2 PORTABLE BUILDING                                                                    |                             |
| Classrooms<br>( 1 )                  | Wood and Metal Portables                                                                  | 1,920 SF                    |
| CLASSROOMS P                         | 3-P5 PORTABLE BUILDING                                                                    |                             |
| Classrooms ( 1 )                     | Wood & Metal                                                                              | 2,880 SF                    |
| CLASSROOMS P                         | PORTABLE BUILDING                                                                         |                             |
| Classroom<br>( 1 )                   | Wood and Metal Portable                                                                   | 960 SF                      |
| MAIN BUILDING                        |                                                                                           |                             |
|                                      | rpose Room, Classrooms, Library, Boiler Room, Restrooms<br>Wood, Metal, Plaster, Concrete | 33,000 SF                   |
| MAJESTIC PORT                        | ABLE BUILDING (CSS THERAPY)                                                               |                             |
| Classroom ( 1 )                      | Wood and Metal                                                                            | 960 SF                      |
| METAL STORAGI                        | CONTAINER                                                                                 |                             |
| Storage ( 1 )                        | Metal                                                                                     | 240 SF                      |
| WOOD STORAGE                         | SHED                                                                                      |                             |
| Storage ( 1 )                        | Wood                                                                                      | 60 SF                       |
| Total Number Of                      | Buildings: 7 (Approximate) Total Sq Ft. :                                                 | 40,020                      |
|                                      | End Of Report, Total Of 1 Pages                                                           |                             |