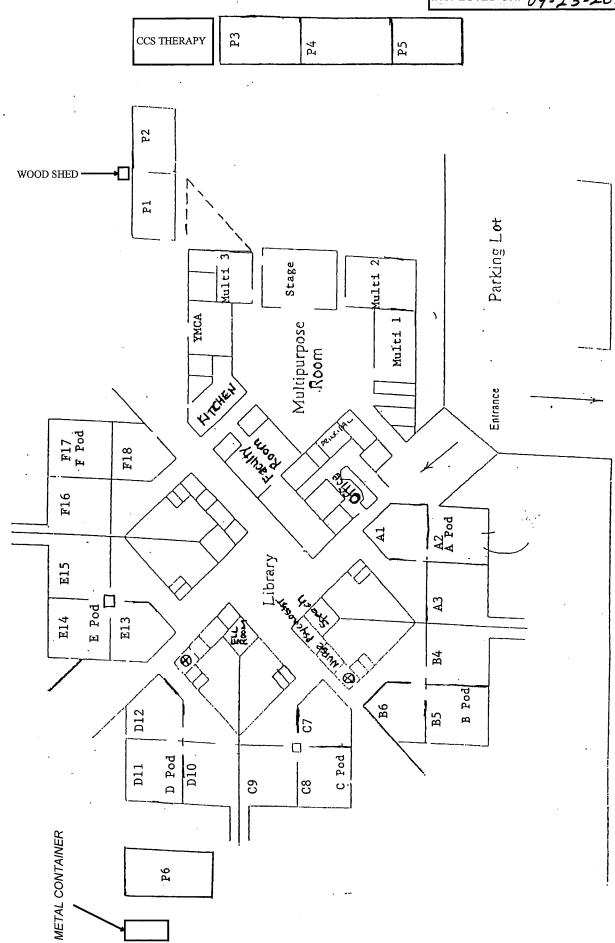

## LIST OF BUILDINGS AT

## **MAJESTIC WAY ELEMENTARY SCHOOL**

| BUILDING NAME BUILDING USED (#FLOORS | As<br>Construction                                                                        | BUILDING AREA (APPROXIMATE) |
|--------------------------------------|-------------------------------------------------------------------------------------------|-----------------------------|
| CLASSROOMS P                         | I-P2 PORTABLE BUILDING                                                                    |                             |
| Classrooms<br>( 1 )                  | Wood and Metal Portables                                                                  | 1,920 SF                    |
| CLASSROOMS P                         | 3-P5 PORTABLE BUILDING                                                                    |                             |
| Classrooms ( 1 )                     | Wood & Metal                                                                              | 2,880 SF                    |
| CLASSROOMS P                         | PORTABLE BUILDING                                                                         |                             |
| Classroom<br>( 1 )                   | Wood and Metal Portable                                                                   | 960 SF                      |
| MAIN BUILDING                        |                                                                                           |                             |
|                                      | rpose Room, Classrooms, Library, Boiler Room, Restrooms<br>Wood, Metal, Plaster, Concrete | 33,000 SF                   |
| MAJESTIC PORT                        | ABLE BUILDING (CSS THERAPY)                                                               |                             |
| Classroom ( 1 )                      | Wood and Metal                                                                            | 960 SF                      |
| METAL STORAGI                        | CONTAINER                                                                                 |                             |
| Storage ( 1 )                        | Metal                                                                                     | 240 SF                      |
| WOOD STORAGE                         | SHED                                                                                      |                             |
| Storage ( 1 )                        | Wood                                                                                      | 60 SF                       |
| Total Number Of                      | Buildings: 7 (Approximate) Total Sq Ft. :                                                 | 40,020                      |
|                                      | End Of Report, Total Of 1 Pages                                                           |                             |