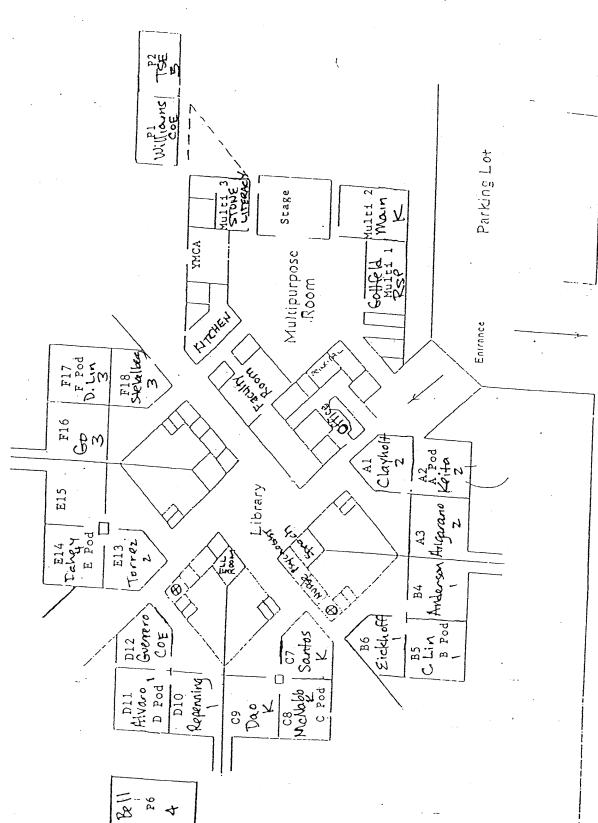

## LIST OF BUILDINGS AT

## **MAJESTIC WAY ELEMENTARY SCHOOL**

| BUILDING NAME BUILDING USED (#FLOORS | As<br>Construction                                                                        | BUILDING AREA (APPROXIMATE) |
|--------------------------------------|-------------------------------------------------------------------------------------------|-----------------------------|
| CLASSROOMS P                         | I-P2 PORTABLE BUILDING                                                                    |                             |
| Classrooms<br>( 1 )                  | Wood and Metal Portables                                                                  | 1,920 SF                    |
| CLASSROOMS P                         | 3-P5 PORTABLE BUILDING                                                                    |                             |
| Classrooms ( 1 )                     | Wood & Metal                                                                              | 2,880 SF                    |
| CLASSROOMS P                         | PORTABLE BUILDING                                                                         |                             |
| Classroom<br>( 1 )                   | Wood and Metal Portable                                                                   | 960 SF                      |
| MAIN BUILDING                        |                                                                                           |                             |
|                                      | rpose Room, Classrooms, Library, Boiler Room, Restrooms<br>Wood, Metal, Plaster, Concrete | 33,000 SF                   |
| MAJESTIC PORT                        | ABLE BUILDING (CSS THERAPY)                                                               |                             |
| Classroom ( 1 )                      | Wood and Metal                                                                            | 960 SF                      |
| METAL STORAGI                        | CONTAINER                                                                                 |                             |
| Storage ( 1 )                        | Metal                                                                                     | 240 SF                      |
| WOOD STORAGE                         | SHED                                                                                      |                             |
| Storage ( 1 )                        | Wood                                                                                      | 60 SF                       |
| Total Number Of                      | Buildings: 7 (Approximate) Total Sq Ft. :                                                 | 40,020                      |
|                                      | End Of Report, Total Of 1 Pages                                                           |                             |