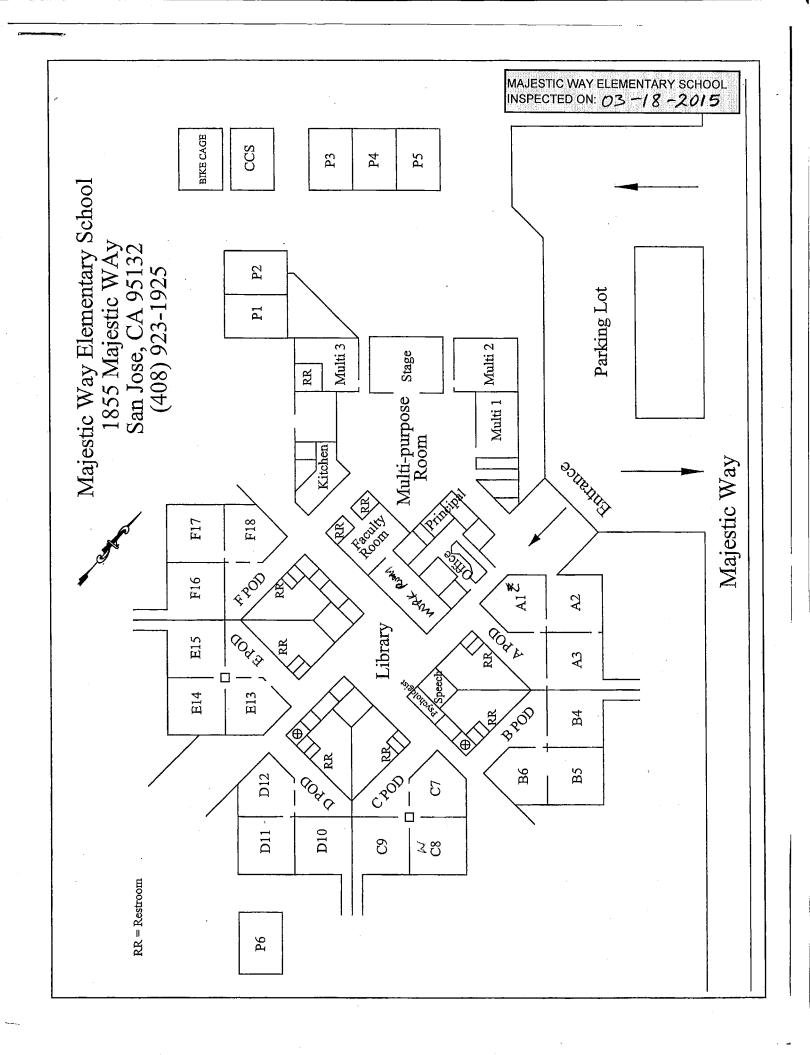

# SIX-MONTH SURVEILLANCE AHERA REPORT

MAJESTIC WAY ELEMENTARY SCHOOL 1855 MAJESTIC WAY SAN JOSE, CA 95132

PREPARED FOR:

BERRYESSA UNION ELEMENTARY SCHOOL DISTRICT
1376 PIEDMONT ROAD
SAN JOSE, CA 95132

**INSPECTED ON: Mar. 30, 2017** 

# BERRYESSA UNION ELEMENTARY SCHOOL DISTRICT MAJESTIC WAY ELEMENTARY SCHOOL

INSPECTED ON: Mar. 30, 2017

**INSPECTED BY:** 

Maheen B. Doctor Cal/OSHA Certified Asbestos Consultant Certification Number 95-1798