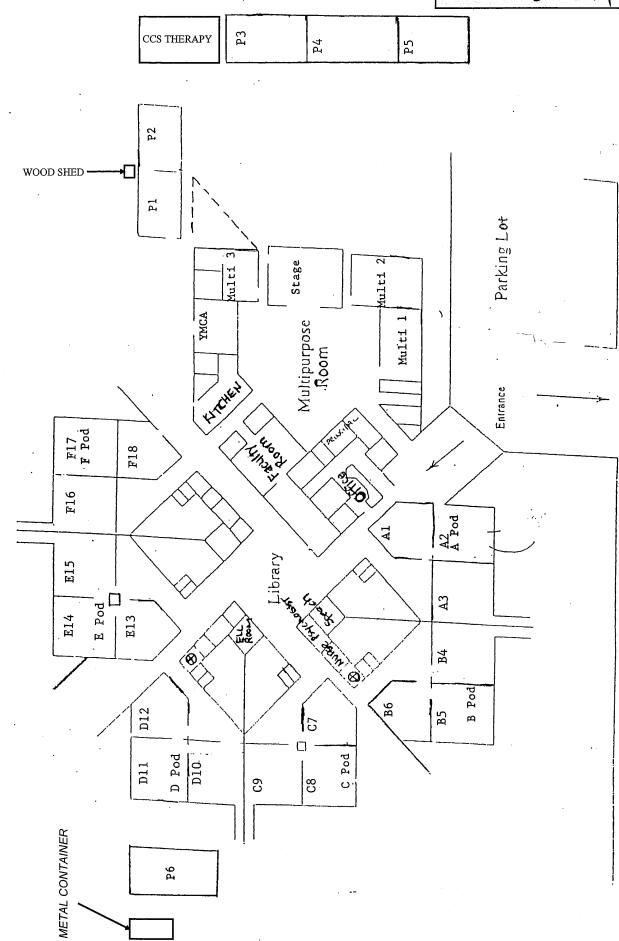

## LIST OF BUILDINGS AT

## **MAJESTIC WAY ELEMENTARY SCHOOL**

| BUILDING NAME BUILDING USED (#FLOORS | As<br>Construction                                                                        | BUILDING AREA (APPROXIMATE) |
|--------------------------------------|-------------------------------------------------------------------------------------------|-----------------------------|
| CLASSROOMS P                         | I-P2 PORTABLE BUILDING                                                                    |                             |
| Classrooms<br>( 1 )                  | Wood and Metal Portables                                                                  | 1,920 SF                    |
| CLASSROOMS P                         | 3-P5 PORTABLE BUILDING                                                                    |                             |
| Classrooms ( 1 )                     | Wood & Metal                                                                              | 2,880 SF                    |
| CLASSROOMS P                         | PORTABLE BUILDING                                                                         |                             |
| Classroom<br>( 1 )                   | Wood and Metal Portable                                                                   | 960 SF                      |
| MAIN BUILDING                        |                                                                                           |                             |
|                                      | rpose Room, Classrooms, Library, Boiler Room, Restrooms<br>Wood, Metal, Plaster, Concrete | 33,000 SF                   |
| MAJESTIC PORT                        | ABLE BUILDING (CSS THERAPY)                                                               |                             |
| Classroom ( 1 )                      | Wood and Metal                                                                            | 960 SF                      |
| METAL STORAGI                        | CONTAINER                                                                                 |                             |
| Storage ( 1 )                        | Metal                                                                                     | 240 SF                      |
| WOOD STORAGE                         | SHED                                                                                      |                             |
| Storage ( 1 )                        | Wood                                                                                      | 60 SF                       |
| Total Number Of                      | Buildings: 7 (Approximate) Total Sq Ft. :                                                 | 40,020                      |
|                                      | End Of Report, Total Of 1 Pages                                                           |                             |