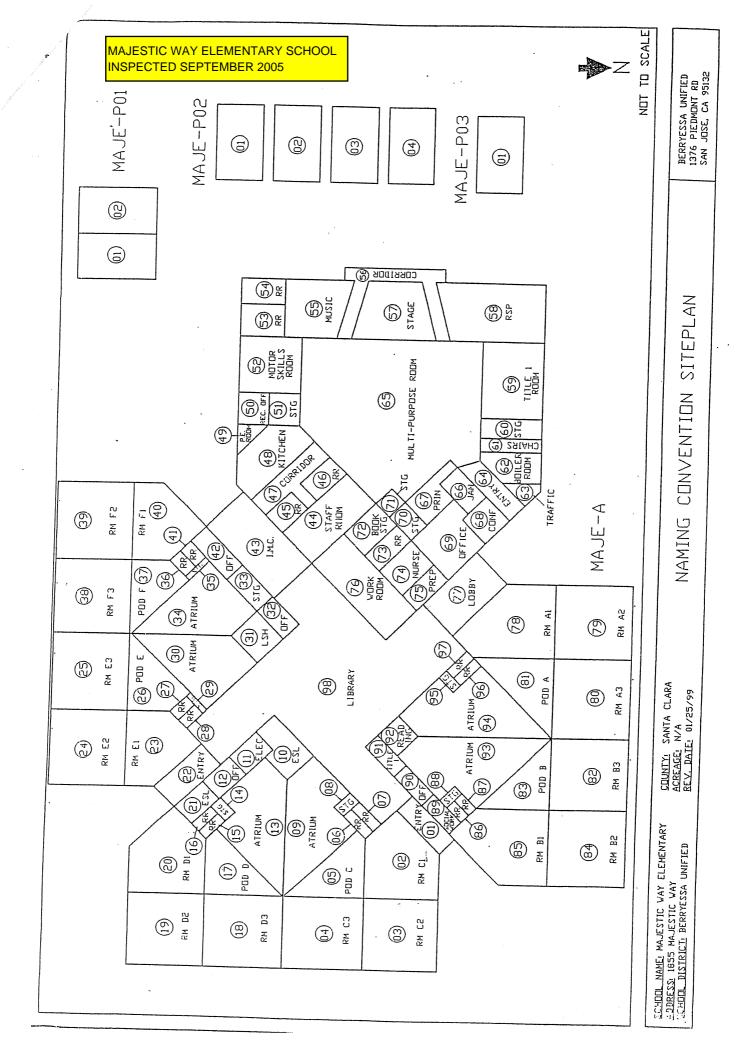

SAMPLES REPORT

PART-IX

DAMAGE REPORT

PART - X

SITE MAPS

## LIST OF BUILDINGS AT

## **MAJESTIC WAY ELEMENTARY SCHOOL**

| BUILDING NAME BUILDING USED (#FLOORS | As<br>Construction                                                                        | BUILDING AREA (APPROXIMATE) |
|--------------------------------------|-------------------------------------------------------------------------------------------|-----------------------------|
| CLASSROOMS P                         | I-P2 PORTABLE BUILDING                                                                    |                             |
| Classrooms<br>( 1 )                  | Wood and Metal Portables                                                                  | 1,920 SF                    |
| CLASSROOMS P                         | 3-P5 PORTABLE BUILDING                                                                    |                             |
| Classrooms ( 1 )                     | Wood & Metal                                                                              | 2,880 SF                    |
| CLASSROOMS P                         | PORTABLE BUILDING                                                                         |                             |
| Classroom<br>( 1 )                   | Wood and Metal Portable                                                                   | 960 SF                      |
| MAIN BUILDING                        |                                                                                           |                             |
|                                      | rpose Room, Classrooms, Library, Boiler Room, Restrooms<br>Wood, Metal, Plaster, Concrete | 33,000 SF                   |
| MAJESTIC PORT                        | ABLE BUILDING (CSS THERAPY)                                                               |                             |
| Classroom ( 1 )                      | Wood and Metal                                                                            | 960 SF                      |
| METAL STORAGI                        | CONTAINER                                                                                 |                             |
| Storage ( 1 )                        | Metal                                                                                     | 240 SF                      |
| WOOD STORAGE                         | SHED                                                                                      |                             |
| Storage ( 1 )                        | Wood                                                                                      | 60 SF                       |
| Total Number Of                      | Buildings: 7 (Approximate) Total Sq Ft. :                                                 | 40,020                      |
|                                      | End Of Report, Total Of 1 Pages                                                           |                             |