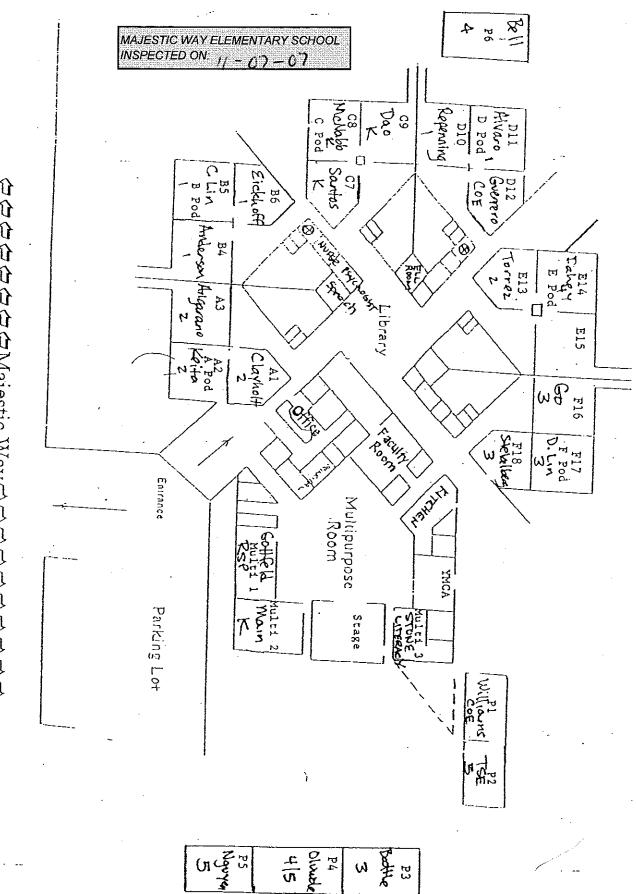

## LIST OF BUILDINGS AT

## **MAJESTIC WAY ELEMENTARY SCHOOL**

| BUILDING NAME BUILDING USED (#FLOORS | As<br>Construction                                                                        | BUILDING AREA (APPROXIMATE) |
|--------------------------------------|-------------------------------------------------------------------------------------------|-----------------------------|
| CLASSROOMS P                         | I-P2 PORTABLE BUILDING                                                                    |                             |
| Classrooms<br>( 1 )                  | Wood and Metal Portables                                                                  | 1,920 SF                    |
| CLASSROOMS P                         | 3-P5 PORTABLE BUILDING                                                                    |                             |
| Classrooms ( 1 )                     | Wood & Metal                                                                              | 2,880 SF                    |
| CLASSROOMS P                         | PORTABLE BUILDING                                                                         |                             |
| Classroom<br>( 1 )                   | Wood and Metal Portable                                                                   | 960 SF                      |
| MAIN BUILDING                        |                                                                                           |                             |
|                                      | rpose Room, Classrooms, Library, Boiler Room, Restrooms<br>Wood, Metal, Plaster, Concrete | 33,000 SF                   |
| MAJESTIC PORT                        | ABLE BUILDING (CSS THERAPY)                                                               |                             |
| Classroom ( 1 )                      | Wood and Metal                                                                            | 960 SF                      |
| METAL STORAGI                        | CONTAINER                                                                                 |                             |
| Storage ( 1 )                        | Metal                                                                                     | 240 SF                      |
| WOOD STORAGE                         | SHED                                                                                      |                             |
| Storage ( 1 )                        | Wood                                                                                      | 60 SF                       |
| Total Number Of                      | Buildings: 7 (Approximate) Total Sq Ft. :                                                 | 40,020                      |
|                                      | End Of Report, Total Of 1 Pages                                                           |                             |