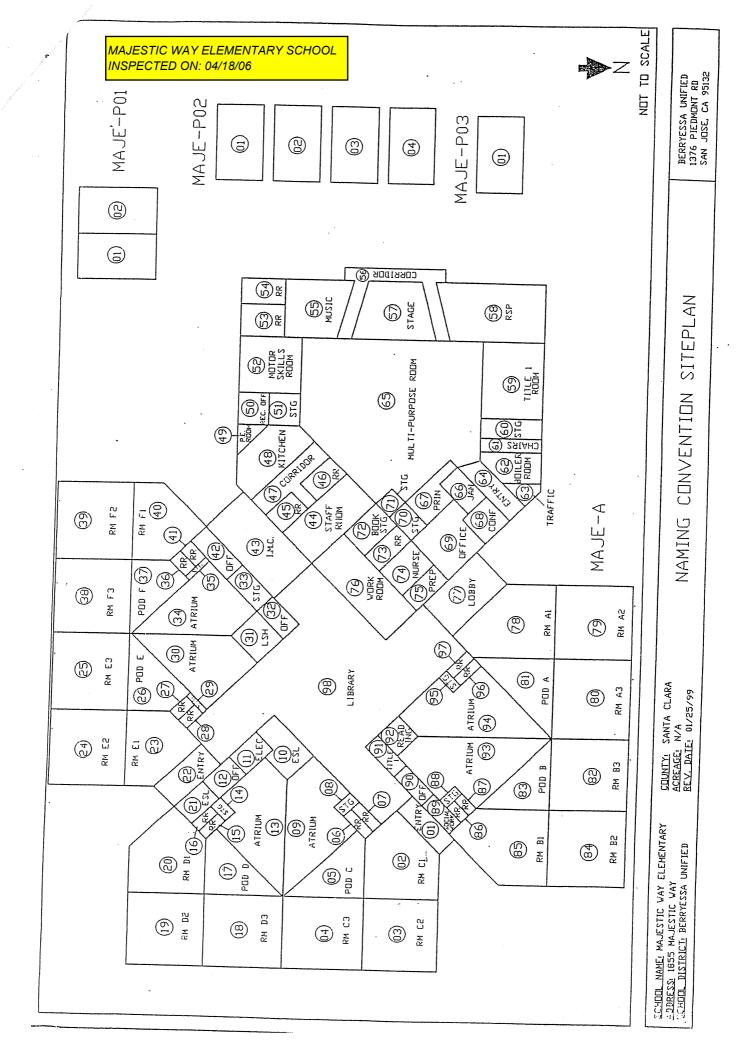

SAMPLES REPORT

PART-IX

DAMAGE REPORT

PART - X

SITE MAPS

## LIST OF BUILDINGS AT

## **MAJESTIC WAY ELEMENTARY SCHOOL**

| BUILDING NAME BUILDING USED (#FLOORS | As<br>Construction                                                                        | BUILDING AREA (APPROXIMATE) |
|--------------------------------------|-------------------------------------------------------------------------------------------|-----------------------------|
| CLASSROOMS P                         | I-P2 PORTABLE BUILDING                                                                    |                             |
| Classrooms<br>( 1 )                  | Wood and Metal Portables                                                                  | 1,920 SF                    |
| CLASSROOMS P                         | 3-P5 PORTABLE BUILDING                                                                    |                             |
| Classrooms ( 1 )                     | Wood & Metal                                                                              | 2,880 SF                    |
| CLASSROOMS P                         | PORTABLE BUILDING                                                                         |                             |
| Classroom<br>( 1 )                   | Wood and Metal Portable                                                                   | 960 SF                      |
| MAIN BUILDING                        |                                                                                           |                             |
|                                      | rpose Room, Classrooms, Library, Boiler Room, Restrooms<br>Wood, Metal, Plaster, Concrete | 33,000 SF                   |
| MAJESTIC PORT                        | ABLE BUILDING (CSS THERAPY)                                                               |                             |
| Classroom ( 1 )                      | Wood and Metal                                                                            | 960 SF                      |
| METAL STORAGI                        | CONTAINER                                                                                 |                             |
| Storage ( 1 )                        | Metal                                                                                     | 240 SF                      |
| WOOD STORAGE                         | SHED                                                                                      |                             |
| Storage ( 1 )                        | Wood                                                                                      | 60 SF                       |
| Total Number Of                      | Buildings: 7 (Approximate) Total Sq Ft. :                                                 | 40,020                      |
|                                      | End Of Report, Total Of 1 Pages                                                           |                             |